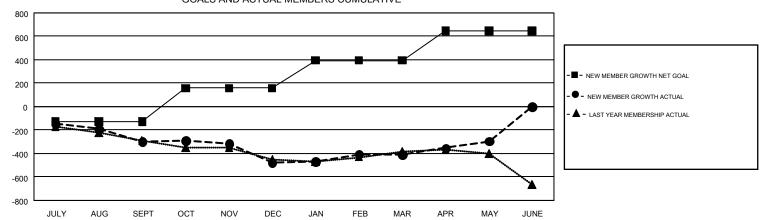

## GMT Constitutional Area 2, Group A

GMT: DENNIS STEVENSON

REPORT DOES NOT INCLUDE CLUBS IN UNDISTRICTED AREAS.

| Clubs                 |               |           |               | Members               |                                                                |                                                              |                                                    |  |
|-----------------------|---------------|-----------|---------------|-----------------------|----------------------------------------------------------------|--------------------------------------------------------------|----------------------------------------------------|--|
| RESULTS FOR 2016-2017 |               |           |               | RESULTS FOR 2016-2017 |                                                                |                                                              |                                                    |  |
| QUARTER               | NEW CLUB GOAL | NEW CLUBS | DROPPED CLUBS | QUARTER               | NEW MEMBER GROWTH<br>NET GOAL (not reinstated<br>or transfers) | NEW MEMBER<br>GROWTH ACTUAL (not<br>reinstated or transfers) | DROPPED<br>MEMBERS ACTUAL<br>(including transfers) |  |
| JULY/AUG/SEPT         | 0             | 0         | 6             | JULY/AUG/SEPT         | -130                                                           | 221                                                          | 520                                                |  |
| OCT/NOV/DEC           | 4             | 0         | 5             | OCT/NOV/DEC           | 287                                                            | 426                                                          | 606                                                |  |
| JAN/FEB/MAR           | 4             | 1         | 2             | JAN/FEB/MAR           | 236                                                            | 478                                                          | 410                                                |  |
| APR/MAY/JUNE          | 6             | 4         | 1             | APR/MAY/JUNE          | 254                                                            | 355                                                          | 240                                                |  |

## GOALS AND ACTUAL MEMBERS CUMULATIVE

| DROPPED CLUBS: 14  DROPPED MEMBERS |       | 439 CLUBS OF 715 ADDED 1 OR MORE NEW MEMBERS | GENDER DISTE  MALE  FEMALE      | /- / |       |
|------------------------------------|-------|----------------------------------------------|---------------------------------|------|-------|
| DECEASED                           | 217   | CLICK HERE FOR CLIMITATIVE                   | TOTAL FAMILY UNIT MEMBERS       |      | 3,093 |
| CLUB CANCELLED 130                 |       | CLICK HERE FOR CUMULATIVE MEMBERSHIP DATA    |                                 |      | 4 570 |
| OTHER                              | 1,429 |                                              | FAMILY MEMBERS PAYING HALF DUES |      | 1,576 |
| TOTAL                              | 1,776 |                                              |                                 |      |       |