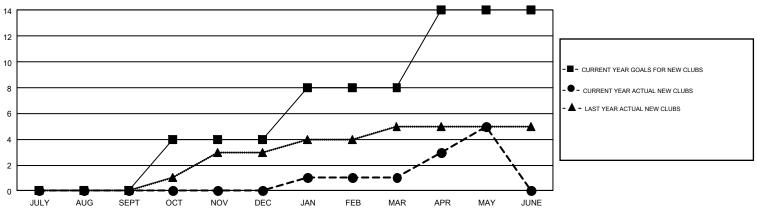

## GMT Constitutional Area 2, Group A

GMT: DENNIS STEVENSON

REPORT DOES NOT INCLUDE CLUBS IN UNDISTRICTED AREAS.

| Clubs                 |               |           |               | Members               |                                                                |                                                              |                                                    |  |
|-----------------------|---------------|-----------|---------------|-----------------------|----------------------------------------------------------------|--------------------------------------------------------------|----------------------------------------------------|--|
| RESULTS FOR 2016-2017 |               |           |               | RESULTS FOR 2016-2017 |                                                                |                                                              |                                                    |  |
| QUARTER               | NEW CLUB GOAL | NEW CLUBS | DROPPED CLUBS | QUARTER               | NEW MEMBER GROWTH<br>NET GOAL (not reinstated<br>or transfers) | NEW MEMBER<br>GROWTH ACTUAL (not<br>reinstated or transfers) | DROPPED<br>MEMBERS ACTUAL<br>(including transfers) |  |
| JULY/AUG/SEPT         | 0             | 0         | 6             | JULY/AUG/SEPT         | -130                                                           | 221                                                          | 520                                                |  |
| OCT/NOV/DEC           | 4             | 0         | 5             | OCT/NOV/DEC           | 287                                                            | 426                                                          | 606                                                |  |
| JAN/FEB/MAR           | 4             | 1         | 2             | JAN/FEB/MAR           | 236                                                            | 478                                                          | 410                                                |  |
| APR/MAY/JUNE          | 6             | 4         | 1             | APR/MAY/JUNE          | 254                                                            | 355                                                          | 240                                                |  |

## GOALS AND ACTUAL NEW CLUBS CUMULATIVE